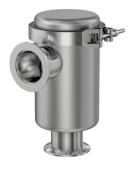

# Angle copper sieve trap NW-16 angle metal sieve trap, 2" body

Part number: FTA-2-0752-NWB-CS

## Angle copper sieve trap NW-16 angle metal sieve trap, 2" body

- Wide range of trap styles and techniques
- Choose a trap for particles, moisture, condensable chemicals or any combination thereof
- Call us at 800-842-4166 to learn more about foreline contamination management

Part number: FTA-2-0752-NWB-CS