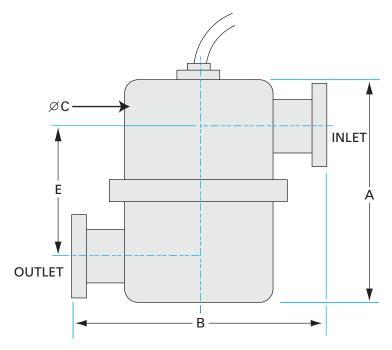

Similar Image

| Dimensions (in inches) |       |
|------------------------|-------|
| Dim A                  | 6.94" |
| Dim B                  | 2.65" |
| Dim C                  | 2"    |
| Dim D                  | 3.56" |
| Dim E                  | 5.25" |

#### FTA-2-0752-NWB-CS

| Parameters         | Specifications                     |
|--------------------|------------------------------------|
| Trap Type          | Metal Sieve Trap                   |
| Sieve Material     | Copper                             |
| Port Orientation   | Right Angle                        |
| Flange Size / Type | DN 16 ISO-KF                       |
| Trap Body Size     | 2" OD                              |
| Body Material      | 304 Stainless                      |
| Vacuum Range       | 1 · 10 <sup>-8</sup> mbar to 1 bar |
| Temperature Range  | -20 °C to 180 °C                   |
| Weight             | 5 lbs                              |