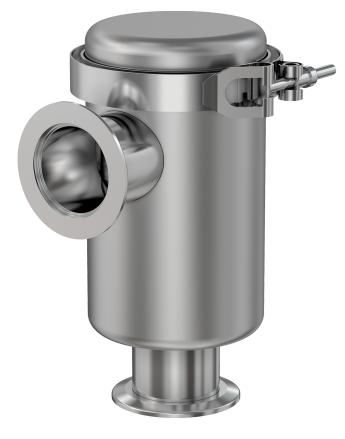

# Angle copper sieve trap NW-16 angle metal sieve trap, 2" body

Part number: FTA-2-0752-NWB-CS

## Angle copper sieve trap NW-16 angle metal sieve trap, 2" body

- Wide range of trap styles and techniques
- Choose a trap for particles, moisture, condensable chemicals or any combination thereof
- Call us at 800-842-4166 to learn more about foreline contamination management

#### FTA-2-0752-NWB-CS

| Parameters         | Specifications                     |
|--------------------|------------------------------------|
| Trap Type          | Metal Sieve Trap                   |
| Sieve Material     | Copper                             |
| Port Orientation   | Right Angle                        |
| Flange Size / Type | DN 16 ISO-KF                       |
| Trap Body Size     | 2" OD                              |
| Body Material      | 304 Stainless                      |
| Vacuum Range       | 1 · 10 <sup>-8</sup> mbar to 1 bar |
| Temperature Range  | -20 °C to 180 °C                   |
| Weight             | 5 lbs                              |